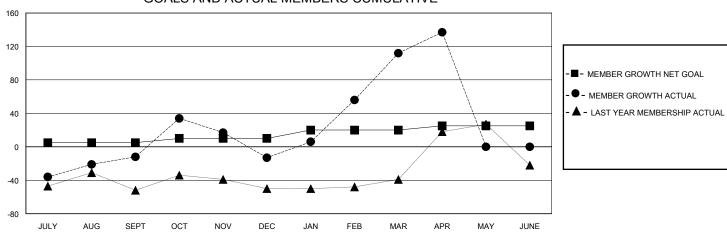

## GOALS AND ACTUAL MEMBERS CUMULATIVE

| DROPPED CLUBS: 0 |     | 38 CLUBS OF 66 ADDED 1 OR MORE<br>NEW MEMBERS | GENDER DISTRIBUTION  MALE 575 (43.66%) |                 |     |
|------------------|-----|-----------------------------------------------|----------------------------------------|-----------------|-----|
| DROPPED MEMBERS  |     |                                               | FEMALE                                 | 742 (56.34%)    |     |
| DECEASED         | 4   | CLICK HERE FOR CUMULATIVE                     | TOTAL FAMILY UNIT MEMBERS              |                 | 232 |
| CLUB CANCELLED   | 0   | MEMBERSHIP DATA                               | - A A W V A 4 - A D - D O              | - DAN/(NO LIALE | 122 |
| OTHER            | 139 |                                               | FAMILY MEMBERS PAYING HALF DUES        |                 | 122 |
| TOTAL            | 143 |                                               |                                        |                 |     |

## District 118 R

Results as of: 4/30/2024

GMT: LOCATION Republic of Türkiye GMT CA

| Clubs                 |               |           |               | Members               |                        |                         |                                                    |  |  |
|-----------------------|---------------|-----------|---------------|-----------------------|------------------------|-------------------------|----------------------------------------------------|--|--|
| RESULTS FOR 2023-2024 |               |           |               | RESULTS FOR 2023-2024 |                        |                         |                                                    |  |  |
| QUARTER               | NEW CLUB GOAL | NEW CLUBS | DROPPED CLUBS | QUARTER MEMI          | BER GROWTH NET<br>GOAL | MEMBER GROWTH<br>ACTUAL | DROPPED<br>MEMBERS ACTUAL<br>(including transfers) |  |  |
| JULY/AUG/SEPT         | 0             | 1         | 0             | JULY/AUG/SEPT         | 5                      | 58                      | 65                                                 |  |  |
| OCT/NOV/DEC           | 0             | 1         | 0             | OCT/NOV/DEC           | 5                      | 69                      | 65                                                 |  |  |
| JAN/FEB/MAR           | 1             | 3         | 0             | JAN/FEB/MAR           | 10                     | 140                     | 11                                                 |  |  |
| APR/MAY/JUNE          | 0             | 0         | 0             | APR/MAY/JUNE          | 5                      | 28                      | 2                                                  |  |  |