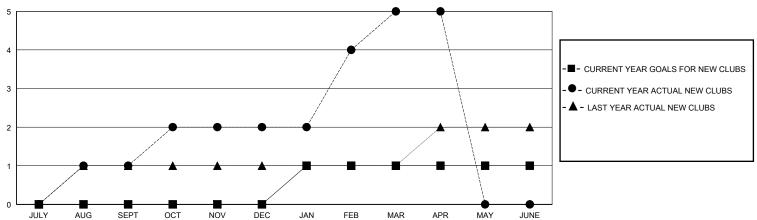

## GOALS AND ACTUAL NEW CLUBS CUMULATIVE

## District 118 R

Results as of: 4/30/2024

GMT: LOCATION Republic of Türkiye GMT CA

| Clubs                 |               |           |               | Members               |                        |                         |                                                    |  |  |
|-----------------------|---------------|-----------|---------------|-----------------------|------------------------|-------------------------|----------------------------------------------------|--|--|
| RESULTS FOR 2023-2024 |               |           |               | RESULTS FOR 2023-2024 |                        |                         |                                                    |  |  |
| QUARTER               | NEW CLUB GOAL | NEW CLUBS | DROPPED CLUBS | QUARTER MEMI          | BER GROWTH NET<br>GOAL | MEMBER GROWTH<br>ACTUAL | DROPPED<br>MEMBERS ACTUAL<br>(including transfers) |  |  |
| JULY/AUG/SEPT         | 0             | 1         | 0             | JULY/AUG/SEPT         | 5                      | 58                      | 65                                                 |  |  |
| OCT/NOV/DEC           | 0             | 1         | 0             | OCT/NOV/DEC           | 5                      | 69                      | 65                                                 |  |  |
| JAN/FEB/MAR           | 1             | 3         | 0             | JAN/FEB/MAR           | 10                     | 140                     | 11                                                 |  |  |
| APR/MAY/JUNE          | 0             | 0         | 0             | APR/MAY/JUNE          | 5                      | 28                      | 2                                                  |  |  |